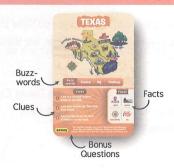

## Guess in 10<sup>®</sup>

(For 2 players or 2 teams)

### 2+ PLAYERS AGE 8+

#### **CONTENTS:**

- 50 Game Cards 6 Clue Cards
- Instruction Manual Card Case

**OBJECT:** GUESS in 10° is all about asking intelligent questions to guess what's shown on the Game Cards. Think hard, ask questions whose answers are either "Yes" or "No", use your clues wisely, and be the first player or team to win 7 Game Cardsl

#### SETUP:

- Shuffle the Game Cards and place them in the case provided.
- · Place the case horizontally in the box.
- Give 3 Clue Cards to each player or team. (If there are more than 2 players, you must divide yourselves into 2 teams.)

#### What is the card made up of?



# Let's Play

- 1. The youngest player or the team with the youngest player goes first.
- 2. Your opponent draws a Game Card and reads out the first 2 Buzzwords.
- 3. You then ask up to 10 questions to guess what's shown on the card. You can only ask questions that have the answers "Yes" or "No".
- 4. If your opponent holding the card doesn't know the answer to your question, then that question is not counted as 1 of the 10 questions.
- 5. You only have 2 guesses per Game Card. If you have guessed two times incorrectly, the Game Card is discarded and your turn is over.

## **Bonus Questions**

If you have guessed the card correctly, you have the option to answer the Bonus Question. If you choose the Bonus Question, you must answer it.

1. If you answer it correctly, you keep the Game Car